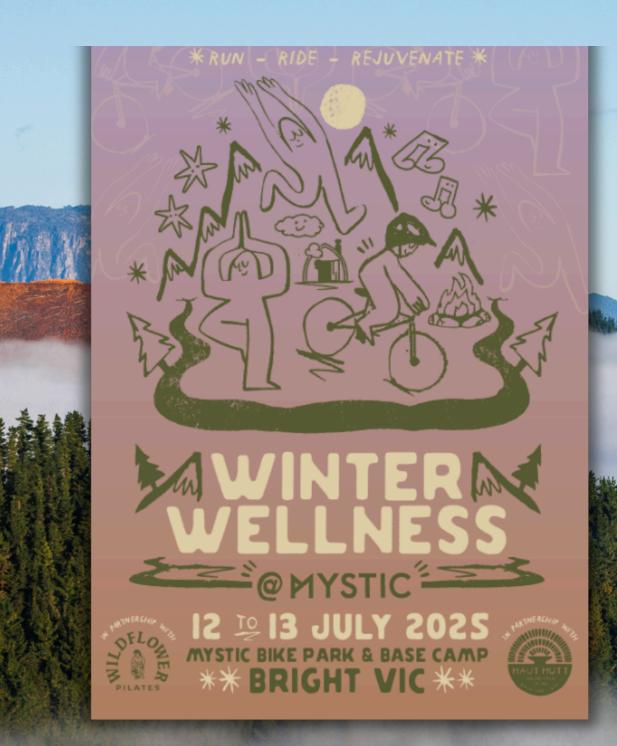

## WINTER WELLNESS JULY 12<sup>TH</sup> - 13<sup>TH</sup> 2025

Escape to Bright for a refreshing winter weekend with an inspiring group of adventurous women. Reconnect, recharge, and embrace the season in good company.

## OVERVIEW

In partnership with **Wildflower Pilates** & **Håut Hutt**, we're bringing a weekend full of rejuvenation with Trail Running, Pilates, Sauna, Cold Plunge & Mountain Biking at Mystic Bike Park. The weekend will come alive with local food truck vendors and good vibes, an event built for women to reconnect and relax in picturesque Bright, Victoria.

The inaugural Winter Wellness weekend is a weekend to run, ride, rejuvenate together, connect with friends, and make new friendships.

## Winter Wellness - Run + Ride + Rejuvenate

Whether you thrive on two wheels or are a beginner in your running shoes, join a like-minded crew of women and rejuvenise with a Pilates Session and Håut Hutt Sauna / Cold Plunge for relaxing weekend.