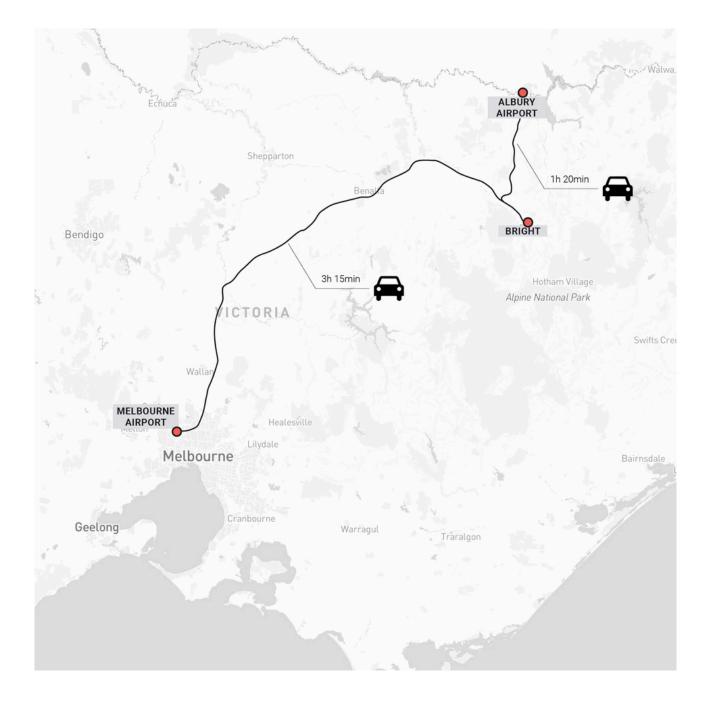

#### TRANSPORT

There are a few options for trans from Melbourne or Albury Air Rental cars or shuttles to the part the most commonly used options.

Mystic Bike Park is located in the town of Bright, Victoria. Bright is approximately a 3hr 15min drive from Melbourne or a 1hr 20min drive from Albury Airport.

Bright is accessible via air with major airlines offering flights from all Australian capital cities. Albury is the closest airport from Bright, located an easy 1 hour and a 20-minute drive away. Melbourne Airport is the nearest major airport, a 3hr 15min drive from Bright.