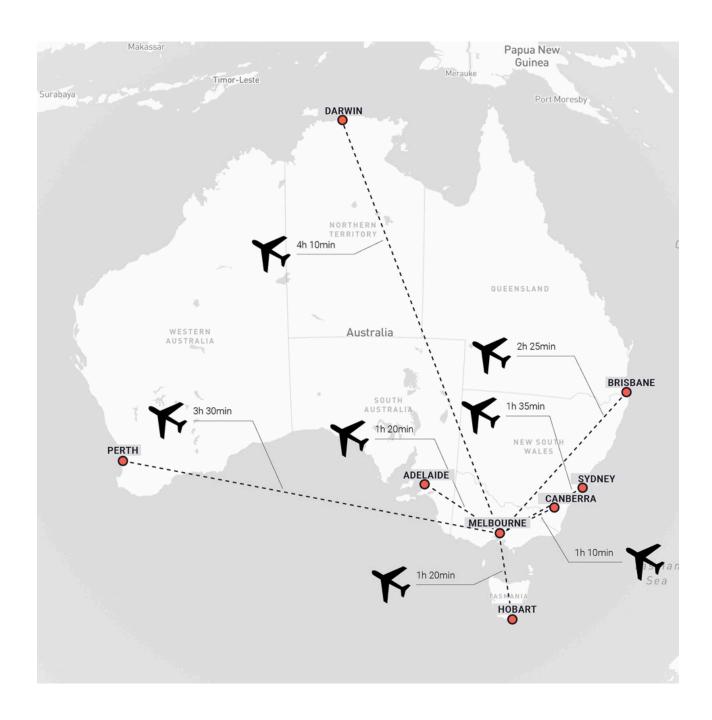

Mystic Bike Park is located in the town of Bright, Victoria. Bright is approximately a 3hr 15min drive from Melbourne or a 1hr 20min drive from Albury Airport.

Bright is accessible via air with major airlines offering flights from all Australian capital cities. Albury is the closest airport from Bright, located an easy 1 hour and a 20-minute drive away. Melbourne Airport is the nearest major airport, a 3hr 15min drive from Bright.