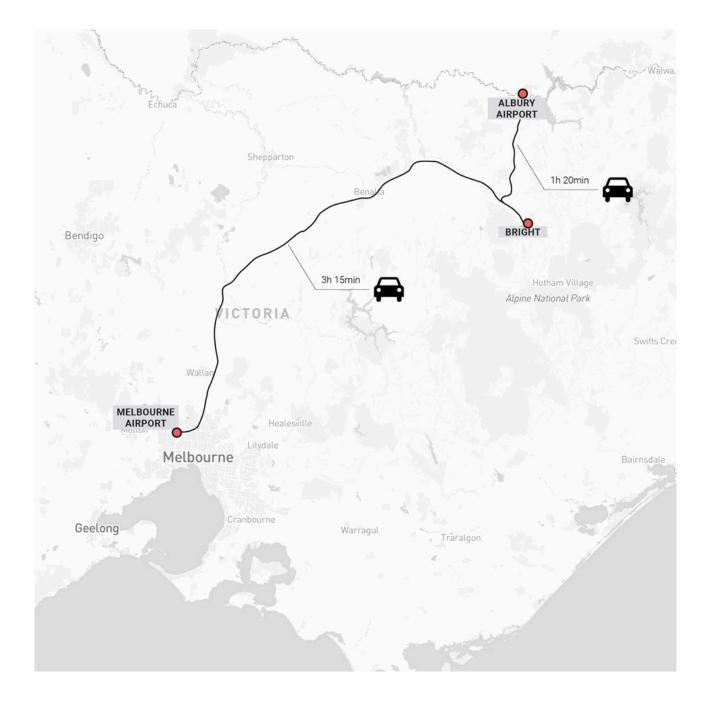

#### TRANSPORT

There are a few options for trans from Melbourne or Albury Air Rental cars or shuttles to the park are the most commonly used options.

Mystic Bike Park is located in the town of Bright, Victoria. Bright is approximately a 3hr 15min drive from Melbourne or a 1hr 20min drive from Albury Airport.

Bright is accessible via air with major airlines offering flights from all Australian capital cities. Albury is the closest airport from Bright, located an easy 1 hour and a 20-minute drive away. Melbourne Airport is the nearest major airport, a 3hr 15min drive from Bright.