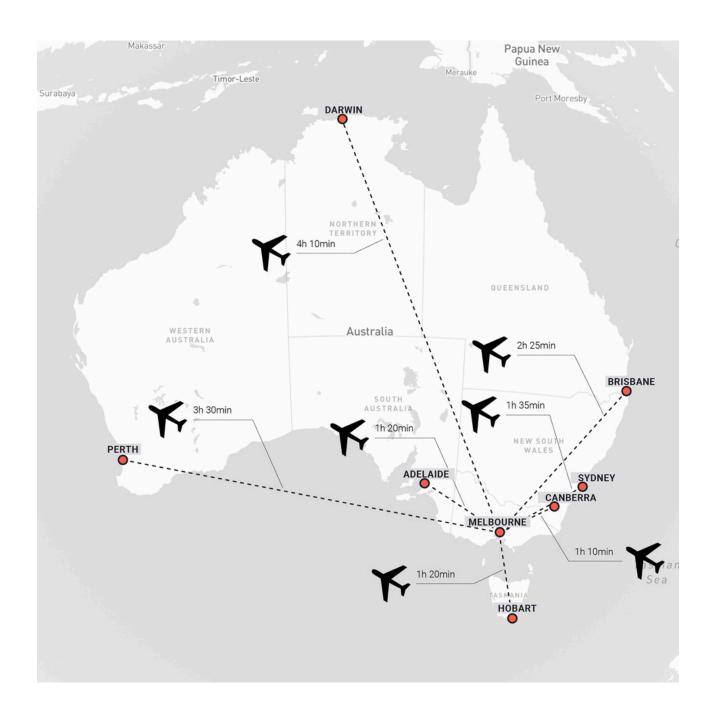

#### TRANSPORT

There are a few options for trans from Melbourne or Albury Air Rental cars or shuttles to the park are the most commonly used options.

Mystic Bike Park is located in the town of Bright, Victoria. Bright is approximately a 3hr 15min drive from Melbourne or a 1hr 20min drive from Albury Airport.

Bright is accessible via air with major airlines offering flights from all Australian capital cities. Albury is the closest airport from Bright, located an easy 1 hour and a 20-minute drive away. Melbourne Airport is the nearest major airport, a 3hr 15min drive from Bright.