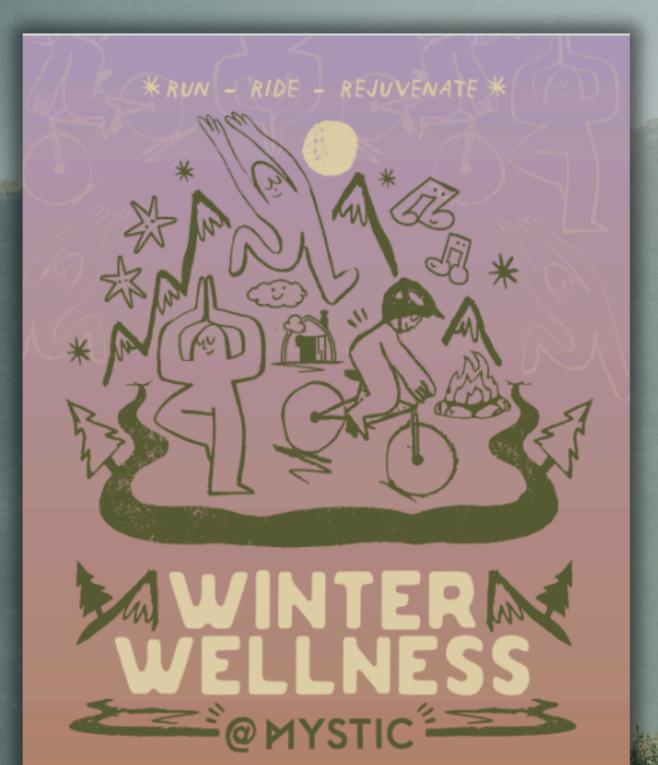

#### WINTER WELLNESS JULY 12<sup>TH</sup> - 13<sup>TH</sup> 2025

Escape to Bright for a refreshing winter weekend with an inspiring group of people. Run, reconnect, recharge, and embrace the season in good company.

## **OVERVIEW**

In collaboration with **Wildflower Pilates** and **Håut Hutt**, we're hosting a trail running event that blends challenge and adventure - whether you're aiming for the podium or simply soaking in the scenery we've got running trails to suit seasoned runners or beginners. The weekend is also all about balance, with rejuvenation sessions including Pilates, Sauna, and cold plunge, plus local food trucks and laidback vibes in the stunning surrounds of Bright, Victoria. To keep the energy flowing, we've added a mountain biking experience the following day for a full weekend of movement and connection.

## WINTER WELLNESS - RIDE + RUN + REJUVENATE

Whether you're into biking or trail running, connect with a like-minded crew over two days of winter wellness, featuring a Wildflower Pilates session and a revitalizing Haut Hutt sauna and cold plunge experience.